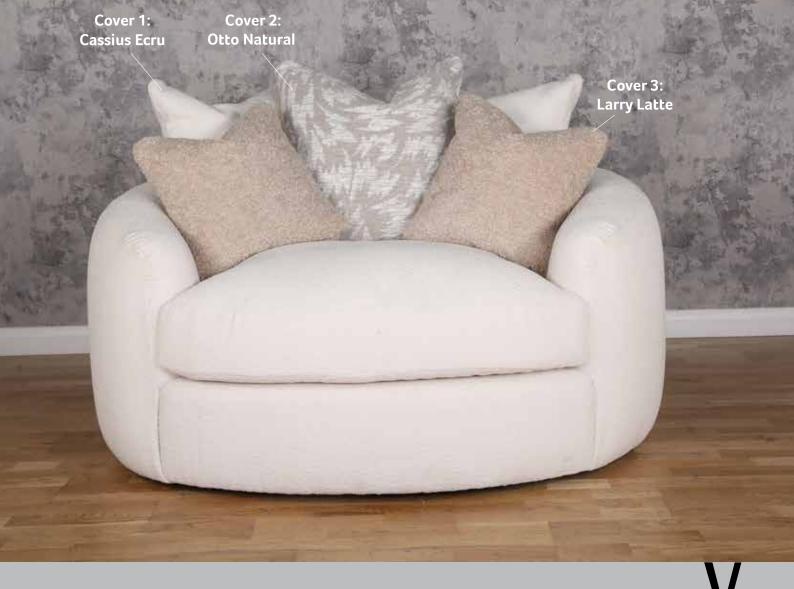

## Logan Swivel Chair

- Hidden swivel base
- Dowelled, screwed, glued & stapled joinery
- Extraflex High comfort seat cushions
- Fibre filled back for added comfort

| COVER 1<br>(BODY/<br>PILLOW) |  |
|------------------------------|--|
| COVER 2<br>(PILLOW)          |  |
| COVER 3 (SCATTER)            |  |
|                              |  |